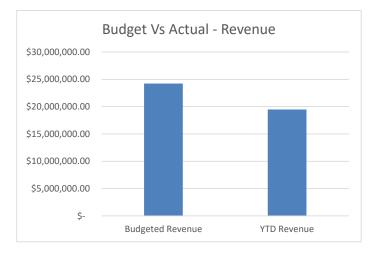

## The meeting adjourned at 5:11 pm.

April 17, 2024

FINANCIAL STATEMENTS

| GSA Financ                                     | ial Dashboard March 2024    |         | Loan Detail | ls |
|------------------------------------------------|-----------------------------|---------|-------------|----|
| <ul> <li>GSA has \$217,277 surplace</li> </ul> | olus at the end of March 20 | 24.     |             |    |
| <ul> <li>Total cash-in-hand is \$</li> </ul>   | 5,797,199.45.               |         |             |    |
| <ul> <li>Unrestricted days cash</li> </ul>     | on hand:82.81.              |         |             |    |
| <ul> <li>Long-term loan total is</li> </ul>    | \$2,226,097.49.             |         |             |    |
| The total Current Enro                         | llment in is 1610.          |         |             |    |
| • 23-24 PK-12 Estimated                        | ADA is 1473.                |         | N           |    |
| • 23-24 PK-12 Estimated                        | WADA is 1680.               |         |             |    |
|                                                |                             |         |             |    |
| Budgeted Revenue                               | \$ 24,219,012.68            | 100.00% |             |    |
| YTD Revenue                                    | \$ 19,492,108.66            | 80.48%  |             |    |

| Budgeted Revenue      | Ş  | 24,219,012.68 | 100.00% |
|-----------------------|----|---------------|---------|
| YTD Revenue           | \$ | 19,492,108.66 | 80.48%  |
|                       |    |               |         |
| Budgeted Expenditures | \$ | 24,171,211.27 | 100.00% |
| YTD Expenditures      | \$ | 19,274,831.35 | 79.74%  |

### **Gateway Science Academy of St Louis Budget Vs Actual** As of March 31, 2024

|                 | July 23 - Mar. 24 | FY 2024 Budget   | % of Budget |
|-----------------|-------------------|------------------|-------------|
| Income          |                   |                  |             |
| Local Revenue   | 2,150,179.24      | 2,520,450.00     | 85.31%      |
| State Revenue   | 15,185,960.52     | 19,893,145.68    | 76.34%      |
| Federal Revenue | 2,155,968.90      | 1,805,417.00     | 119.42%     |
| Total Income    | \$ 19,492,108.66  | \$ 24,219,012.68 | 80.48%      |