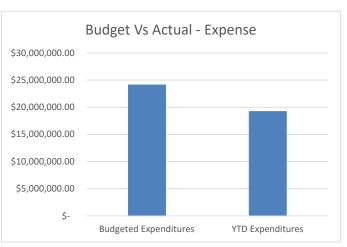

## The meeting adjourned at 5:11 pm.

April 17, 2024

FINANCIAL STATEMENTS

| GSA Financ                                     | ial Dashboard March 2024    |         | Loan Detail | ls |
|------------------------------------------------|-----------------------------|---------|-------------|----|
| <ul> <li>GSA has \$217,277 surplace</li> </ul> | olus at the end of March 20 | 24.     |             |    |
| <ul> <li>Total cash-in-hand is \$</li> </ul>   | 5,797,199.45.               |         |             |    |
| <ul> <li>Unrestricted days cash</li> </ul>     | on hand:82.81.              |         |             |    |
| <ul> <li>Long-term loan total is</li> </ul>    | \$2,226,097.49.             |         |             |    |
| The total Current Enro                         | llment in is 1610.          |         |             |    |
| • 23-24 PK-12 Estimated                        | ADA is 1473.                |         | N           |    |
| • 23-24 PK-12 Estimated                        | WADA is 1680.               |         |             |    |
|                                                |                             |         |             |    |
| Budgeted Revenue                               | \$ 24,219,012.68            | 100.00% |             |    |
| YTD Revenue                                    | \$ 19,492,108.66            | 80.48%  |             |    |

| Budgeted Revenue      | Ş  | 24,219,012.68 | 100.00% |
|-----------------------|----|---------------|---------|
| YTD Revenue           | \$ | 19,492,108.66 | 80.48%  |
|                       |    |               |         |
| Budgeted Expenditures | \$ | 24,171,211.27 | 100.00% |
| YTD Expenditures      | \$ | 19,274,831.35 | 79.74%  |

#### Expense

| al Expense                                             | \$<br>19,274,831.35 | \$ 24,171,211.27 | 79.74  |
|--------------------------------------------------------|---------------------|------------------|--------|
| Capital Outlay                                         | 392,295.62          | 84,000.00        | 467.02 |
| Interest Expense                                       | 74,406.04           | 133,800.00       | 55.61  |
| General Supplies (Supplies, Textbooks, Uniforms, etc.) | 1,776,590.82        | 1,963,000.00     | 90.50  |
| Other Purchased Services (Student Activities)          | 147,792.36          | 157,000.00       | 94.14  |
| Management, Membership Fees and Other Dues             | 1,917,739.12        | 2,471,901.27     | 77.58  |
| Communication (Phone, Printing, Ads)                   | 122,518.33          | 135,000.00       | 90.75  |
| Building & Property Insurance                          | 91,583.02           | 120,587.00       | 75.95  |
| Transportation Services                                | 15,151.68           | 50,000.00        | 30.30  |
| Property Services (Rent, Repairs, Cleaning)            | 1,286,031.58        | 1,233,623.00     | 104.25 |
| Professional Services                                  | 704,885.67          | 833,000.00       | 84.62  |
| Benefits                                               | 3,207,584.89        | 4,089,300.00     | 78.44  |
| Salaries                                               | 9,538,252.22        | 12,900,000.00    | 73.94  |